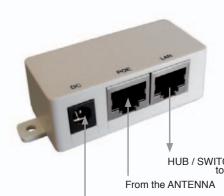

ANGE | 2,4 - 2,5 GHz                         |
|-----------------|---------------------------------------|
| POWER SUPPLY    | 24 V DC feed through connector (POE)  |
| GAIN            | 12 dBi                                |
| POLARIZATION    | Vertical                              |
| TERMINATION     | RJ45 10/100 base T Ethernet IEEE802,3 |



# **promarine**

### **Not included ACCESSORIES** see page 40 to 44



deck mount 1"BSP x11 tpi male AISI316 stainless steel



adaptor from 1"BSP x11 tpi male to 1"x14 UNS female - AlSl316 stainless steel



1"BSP male for vertical or horizontal mounting - AISI316 stainless steel

## **WI-FI ANTENNA WITH INTEGRATED TRANSMITTER**

**BULLET**<sup>2</sup>

The customer must configure the antenna transmitter in accordance with National regulations





WI-FI ANTENNA WITH INTEGRATE TRANSMITTER

HUB / SWITCH or to ROUTER ethernet

POWER SUPPLY 24V max