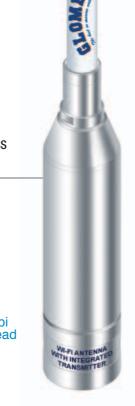

## PRA472EXT - 1,21 m (4,76')

12 dBi gain Wi-Fi antenna with integrated transmitter. Thanks to its characteristics it can cover a very large area with a Wi-fi network.

## **WI-FI ANTENNA WITH INTEGRATED TRANSMITTER**

**BULLET**<sup>2</sup>

The customer must configure the antenna transmitter in accordance with National regulations

WI-FI ANTENNA WITH INTEGRATE TRANSMITTER